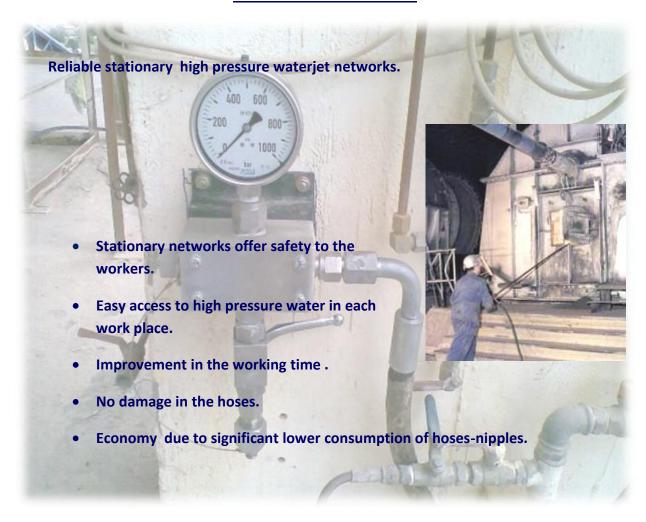

## STATIONARY HIGH PRESSURE WATERJET DISTRIBUTION NETWORKS FROM 100 UP TO 3000 BAR

The construction of the networks offers full safety.

Apart from high pressure network there are and electric networks for controlling the pump, High Pressure ON-OFF.

All the connections of the hoses are protected with strain relief devices.

All the elastic hoses are protected with UV protection cover and steel pipelines.

All parts are made of stainless steel.

16, 46<sup>th</sup> Str. & 7<sup>th</sup> Str., VIO.PA. ANO LIOSIA, GR – 133 41, ATTICA, GREECE Tel.: +30 210 5124573,