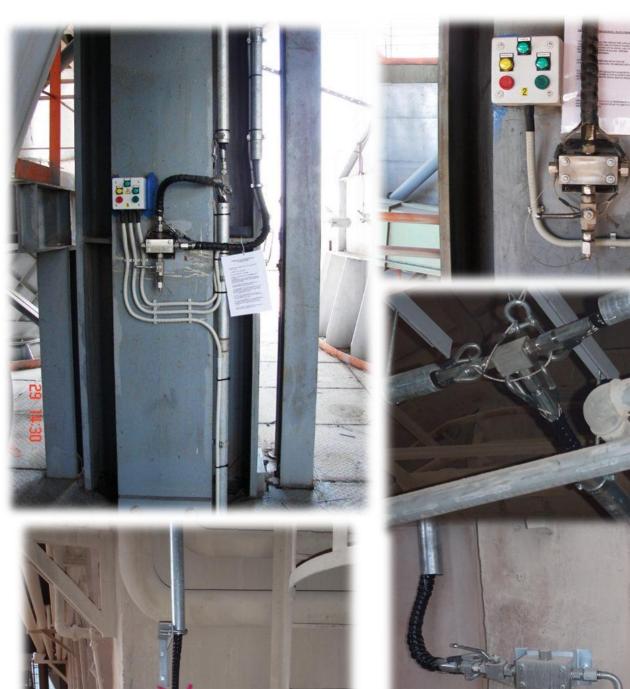

## STATIONARY HIGH PRESSURE WATERJET DISTRIBUTION NETWORKS FROM 100 UP TO 3000 BAR

The construction of the networks offers full safety.

Apart from high pressure network there are and electric networks for controlling the pump, High Pressure ON-OFF.

All the connections of the hoses are protected with strain relief devices.

All the elastic hoses are protected with UV protection cover and steel pipelines.

All parts are made of stainless steel.

16, 46<sup>th</sup> Str. & 7<sup>th</sup> Str., VIO.PA. ANO LIOSIA, GR – 133 41, ATTICA, GREECE Tel.: +30 210 5124573,