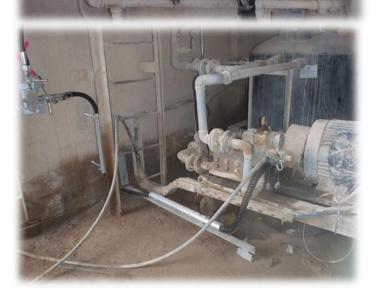

## STATIONARY HIGH PRESSURE WATERJET DISTRIBUTION NETWORKS FROM 100 UP TO 3000 BAR

The construction of the networks offers full safety.

Apart from high pressure network there are and electric networks for controlling the pump, High Pressure ON-OFF.

All the connections of the hoses are protected with strain relief devices.

All the elastic hoses are protected with UV protection cover and steel pipelines.

All parts are made of stainless steel.

16, 46<sup>th</sup> Str. & 7<sup>th</sup> Str., VIO.PA. ANO LIOSIA, GR – 133 41, ATTICA, GREECE Tel.: +30 210 5124573,