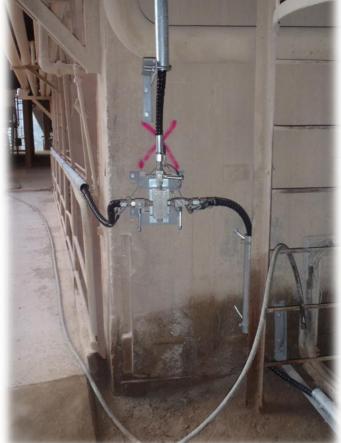

## STATIONARY HIGH PRESSURE WATERJET DISTRIBUTION NETWORKS FROM 100 UP TO 3000 BAR

The construction of the networks offers full safety.

Apart from high pressure network there are and electric networks for controlling the pump, High Pressure ON-OFF.

All the connections of the hoses are protected with strain relief devices.

All the elastic hoses are protected with UV protection cover and steel pipelines.

All parts are made of stainless steel.

16, 46<sup>th</sup> Str. & 7<sup>th</sup> Str., VIO.PA. ANO LIOSIA, GR – 133 41, ATTICA, GREECE Tel.: +30 210 5124573,